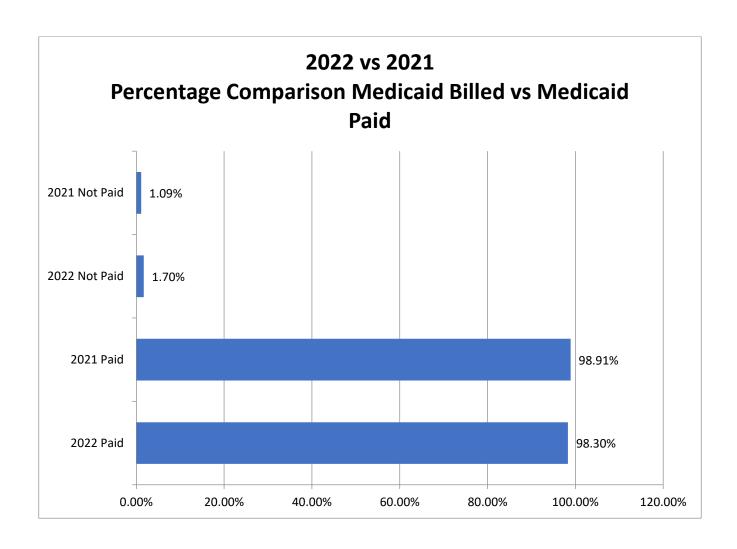

## • July 2022 Support Coordination Report

Closed July with 320 clients, but there were 322 clients as of yesterday. Medicaid eligibility is 86.88%, 98.29% Medicaid claims have been paid YTD as of July 31.