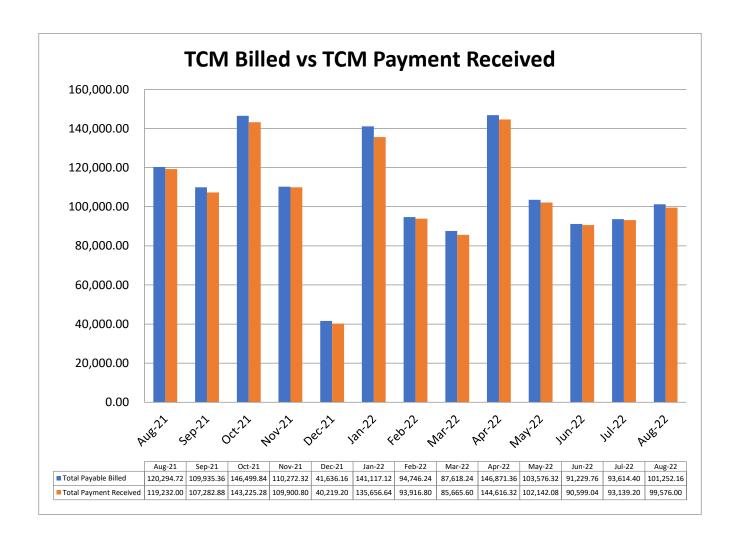

## • July 2022 Support Coordination Report

Closed July with 320 clients, but there were 322 clients as of yesterday. Medicaid eligibility is 86.88%, 98.29% Medicaid claims have been paid YTD as of July 31.